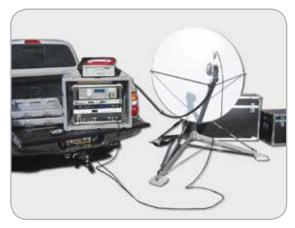

## FLYAWAY Install Steps

ATCi is pleased to introduce the ATCi FlyAway Antenna System. The transportable system offers quick deployment capability for Satellite News Gathering applications. Packed in only three light weight cases, the system can be field assembled in less than a half hour.

The whole antenna system is easily transportable in two heavy duty light boxes (included).

Our integrated and self-contained transportable rack contains all the electronic equipment necessary to uplink and monitor your program. Complete front access makes operating the system a user friendly experience.

Due to light and smart design, the antenna system can be assembled in about 10 minutes with no tools required!

Using the provided electronics rack and antenna system, you can start transmitting your program over satellite from anywhere in the world in less than 30 minutes!