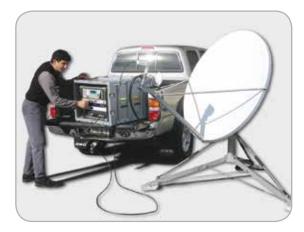

## FLYAWAY Install Steps

ATCi is pleased to introduce the ATCi FlyAway Antenna System. The transportable system offers quick deployment capability for Satellite News Gathering applications. Packed in only three light weight cases, the system can be field assembled in less than a half hour.

The whole antenna system is easily transportable in two heavy duty light boxes (included).

Our integrated and self-contained transportable rack contains all the electronic equipment necessary to uplink and monitor your program. Complete front access makes operating the system a user friendly experience.

Due to light and smart design, the antenna system can be assembled in about 10 minutes with no tools required!

Using the provided electronics rack and antenna system, you can start transmitting your program over satellite from anywhere in the world in less than 30 minutes!