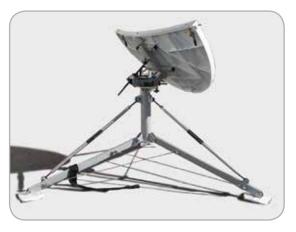

Due to light and smart design, the antenna system can be assembled in about 10 minutes with no tools required!

Using the provided electronics rack and antenna system, you can start transmitting your program over satellite from anywhere in the world in less than 30 minutes!