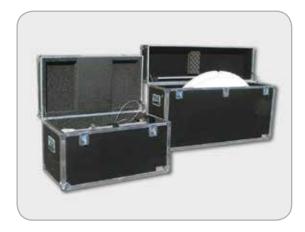

The whole antenna system is easily transportable in two heavy duty light boxes (included).

Our integrated and self-contained transportable rack contains all the electronic equipment necessary to uplink and monitor your program. Complete front access makes operating the system a user friendly experience.